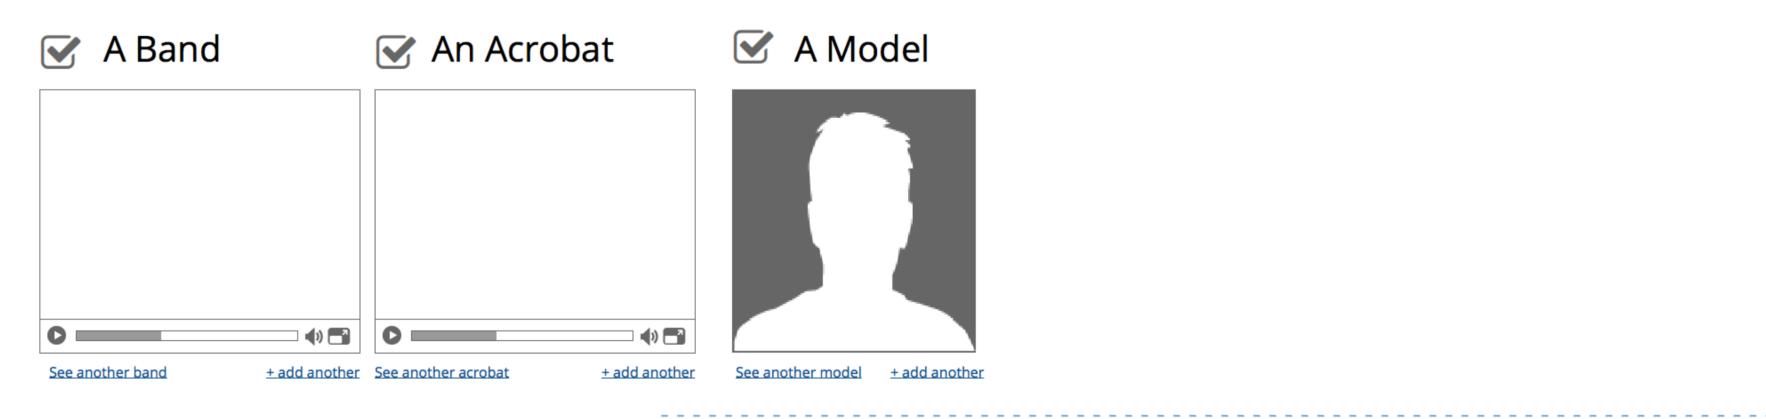

## We recommend for your tradeshow:

Music

### Models

### Acrobats

Layout 3

#### When user selects "See another ..." then the below appears:

Request / Book

# 🗹 A Model

See another model + add another